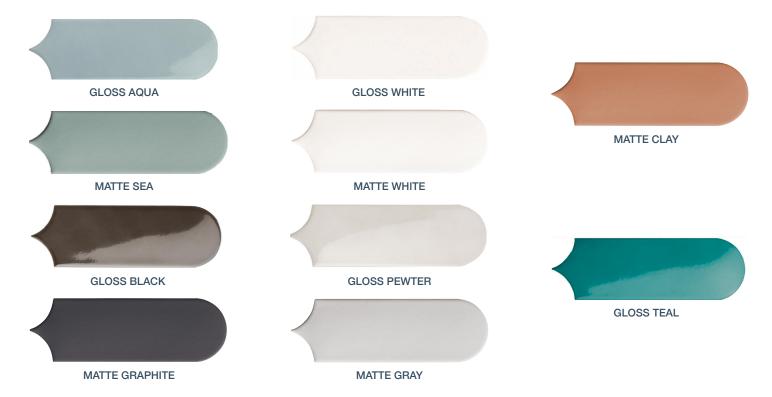

MATTE SEA, MATTE WHITE, MATTE GRAY

With its unique oblong shape and subtle curve, The Plume is a remarkable work of art that exudes elegance in any space. The combination of shape and color creates a stunning finish that captivates the eye and sparks the imagination. Whether you use it as a standalone or incorporate it into a larger design, this tile is certain to make a statement and leave a lasting impression