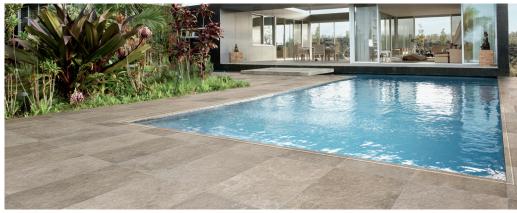

## MIXED STONE GREIGE

Street and open-air furniture enters a new design dimension with Trail, a collection designed to pave urban and residential outdoor settings with natural elegance, versatility and performance excellence. This born-to-be-urban project broadens the horizons of outdoor public design.