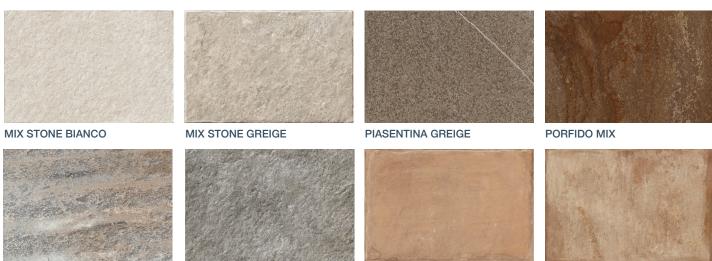

TERRACOTTA EMILIANA

| Available Sizes                             | Thickness 1.8 - 2 cm ₹                       |  |
|---------------------------------------------|----------------------------------------------|--|
| 8 x 8<br>Exterior Finish<br>1.8cm Thickness | 8 x 12<br>Exterior Finish<br>1.8cm Thickness |  |
|                                             |                                              |  |
|                                             | 24 x 24<br>Exterior Finish<br>2cm Thickness  |  |

TERRACOTTA TOSCANA

The information listed here is subject to change. Please refer to crossvillestudios.com for the latest, most accurate information.

24 x 36 Exterior Finish 2cm Thickness

**QUARTZITE BIANCA** 

QUARTZITE GRIGIA