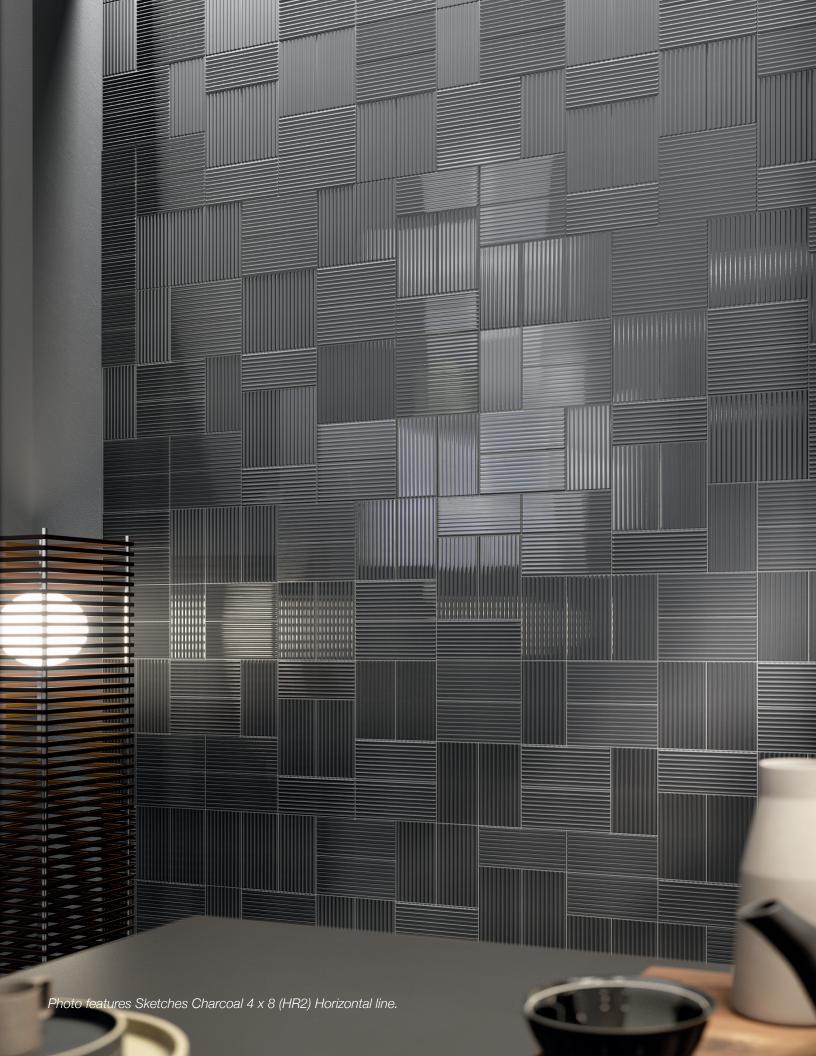

**BRIGHT WHITE DOTS & VERTICAL** 

Sketches offers two classic colors; white and dark charcoal in a horizontal line (HR2), vertical and dot texture. This pure white body, glazed tile, allows the designer to create unique living spaces through the mixing of texture and color.