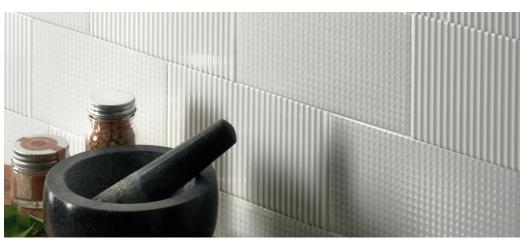

**BRIGHT WHITE DOTS & VERTICAL** 

Sketches offers two classic colors; white and dark charcoal in a horizontal line (HR2), vertical and dot texture. This pure white body, glazed tile, allows the designer to create unique living spaces through the mixing of texture and color.