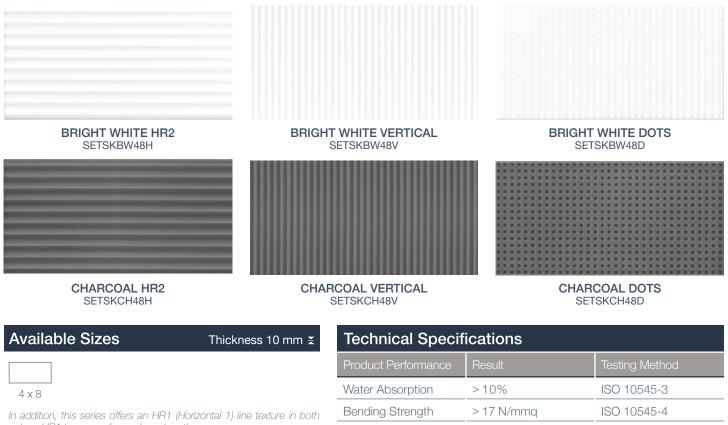

**BRIGHT WHITE DOTS & VERTICAL** 

Sketches offers two classic colors; white and dark charcoal in a horizontal line (HR2), vertical and dot texture. This pure white body, glazed tile, allows the designer to create unique living spaces through the mixing of texture and color.

colors. HR1 has more lines, closer together. These items are special order from Italy with an 8-10 week lead-time.

| Water Absorption    | >10%                                                                | ISO 10545-3  |
|---------------------|---------------------------------------------------------------------|--------------|
| Bending Strength    | > 17 N/mmq                                                          | ISO 10545-4  |
| Chemical Resistance | Class A                                                             | ISO 10545-13 |
| Stain Resistance    | Class 5                                                             | ISO 10545-14 |
| Shade Variation     | V1 Bright White   V2 Charcoal                                       |              |
| Grout Thickness     | Minimum of 2 mm (5/64") recommended                                 |              |
| Usage               | Suitable for residential and commercial interior wall applications. |              |