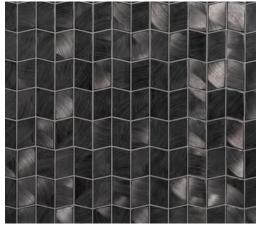

## ELECTRA

GABLE | ELECTRA 4<sup>1</sup>/4x<sup>3</sup>/4 (mesh mounted)

CAMINO | ELECTRA |7/8x|1/8 (MESH MOUNTED)

ETHOS | ELECTRA |3/4x| (MESH MOUNTED)