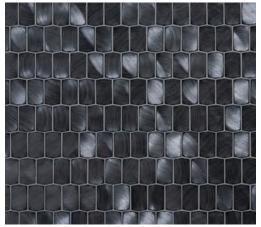

TABOO

LUSTROUS · SLEEK · REFINED

(CLOCKWISE FROM LEFT): ETHOS IN ELECTRA CAMINO IN FRINGE GABLE IN SCOUT LUSTROUS SLEEK REFINED

Taboo embodies sleek lines, modern sensibilities and visual texture. The lustrous metallics in modern mosaic form are simply extraordinary, yet versatile in design.

### NOMAD

GABLE | NOMAD 41/4x<sup>3</sup>/4 (MESH MOUNTED)

CAMINO | NOMAD |7/8x|1/8 (MESH MOUNTED)

ETHOS | NOMAD | 3/4x1 (MESH MOUNTED)