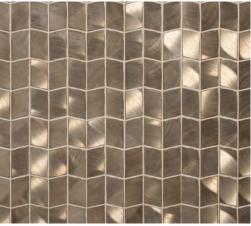

## ELECTRA

GABLE | ELECTRA 4<sup>1</sup>/4x<sup>3</sup>/4 (mesh mounted)

CAMINO | ELECTRA |7/8x|1/8 (MESH MOUNTED)

ETHOS | ELECTRA |3/4x| (MESH MOUNTED)

TABOO

LUSTROUS · SLEEK · REFINED

(CLOCKWISE FROM LEFT): ETHOS IN ELECTRA CAMINO IN FRINGE GABLE IN SCOUT LUSTROUS SLEEK REFINED

Taboo embodies sleek lines, modern sensibilities and visual texture. The lustrous metallics in modern mosaic form are simply extraordinary, yet versatile in design.