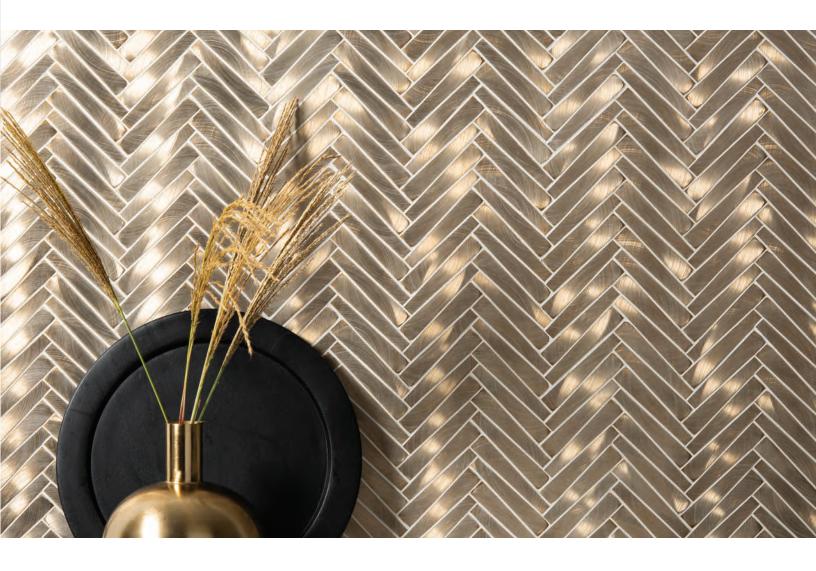

TABOO

LUSTROUS · SLEEK · REFINED

(CLOCKWISE FROM LEFT): ETHOS IN ELECTRA CAMINO IN FRINGE GABLE IN SCOUT LUSTROUS SLEEK REFINED

Taboo embodies sleek lines, modern sensibilities and visual texture. The lustrous metallics in modern mosaic form are simply extraordinary, yet versatile in design.

## FRINGE

GABLE | FRINGE 4<sup>1</sup>/4x<sup>3</sup>/4 (mesh mounted)

CAMINO | FRINGE | 7/8x | 1/8 (MESH MOUNTED)

ETHOS | FRINGE |3/4x1 (MESH MOUNTED)