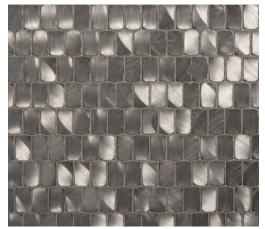

TABOO

LUSTROUS · SLEEK · REFINED

(CLOCKWISE FROM LEFT): ETHOS IN ELECTRA CAMINO IN FRINGE GABLE IN SCOUT LUSTROUS SLEEK REFINED

Taboo embodies sleek lines, modern sensibilities and visual texture. The lustrous metallics in modern mosaic form are simply extraordinary, yet versatile in design.

# SCOUT

GABLE | SCOUT 4<sup>1</sup>/4x<sup>3</sup>/4 (MESH MOUNTED)

CAMINO | SCOUT |7/8x11/8 (MESH MOUNTED)

ETHOS | SCOUT |3/4x1 (MESH MOUNTED)