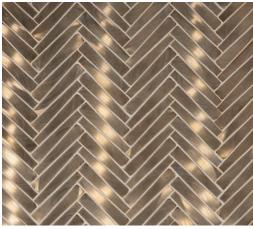

### NOMAD

GABLE | NOMAD 41/4x<sup>3</sup>/4 (MESH MOUNTED)

CAMINO | NOMAD |7/8x|1/8 (MESH MOUNTED)

ETHOS | NOMAD | 3/4x1 (MESH MOUNTED)