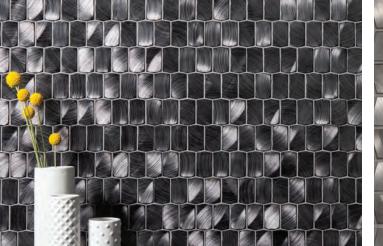

## FRINGE

GABLE | FRINGE 4<sup>1</sup>/4x<sup>3</sup>/4 (mesh mounted)

CAMINO | FRINGE | 7/8x | 1/8 (MESH MOUNTED)

ETHOS | FRINGE |3/4x1 (MESH MOUNTED)

TABOO

LUSTROUS · SLEEK · REFINED

(CLOCKWISE FROM LEFT): ETHOS IN ELECTRA CAMINO IN FRINGE GABLE IN SCOUT LUSTROUS SLEEK REFINED

Taboo embodies sleek lines, modern sensibilities and visual texture. The lustrous metallics in modern mosaic form are simply extraordinary, yet versatile in design.