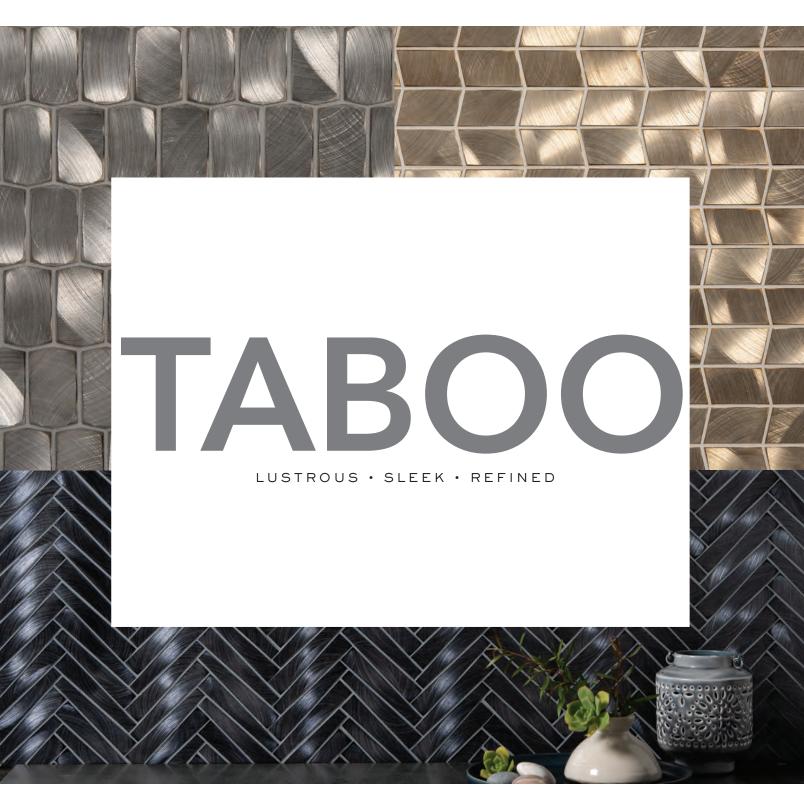

TABOO

LUSTROUS · SLEEK · REFINED

(CLOCKWISE FROM LEFT): ETHOS IN ELECTRA CAMINO IN FRINGE GABLE IN SCOUT LUSTROUS SLEEK REFINED

Taboo embodies sleek lines, modern sensibilities and visual texture. The lustrous metallics in modern mosaic form are simply extraordinary, yet versatile in design.

# TABOO

Luxurious detail or audacious statement, Taboo is the showpiece of the sophisticated palette. The lustrous metallics in modern mosaic form are simply extraordinary, yet versatile in design.

AT-A-GLANCE