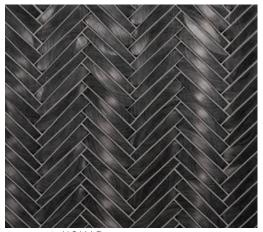

## FRINGE

GABLE | FRINGE 4<sup>1</sup>/4x<sup>3</sup>/4 (mesh mounted)

CAMINO | FRINGE | 7/8x | 1/8 (MESH MOUNTED)

ETHOS | FRINGE |3/4x1 (MESH MOUNTED)