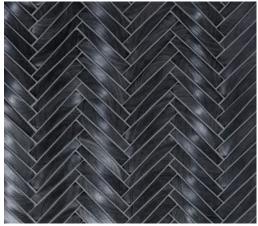

TABOO

LUSTROUS · SLEEK · REFINED

(CLOCKWISE FROM LEFT): ETHOS IN ELECTRA CAMINO IN FRINGE GABLE IN SCOUT LUSTROUS SLEEK REFINED

Taboo embodies sleek lines, modern sensibilities and visual texture. The lustrous metallics in modern mosaic form are simply extraordinary, yet versatile in design.

## FRINGE

GABLE | FRINGE 4<sup>1</sup>/4x<sup>3</sup>/4 (mesh mounted)

CAMINO | FRINGE | 7/8x | 1/8 (MESH MOUNTED)

ETHOS | FRINGE |3/4x1 (MESH MOUNTED)