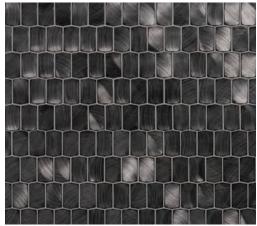

# SCOUT

GABLE | SCOUT 4<sup>1</sup>/4x<sup>3</sup>/4 (MESH MOUNTED)

CAMINO | SCOUT |7/8x11/8 (MESH MOUNTED)

ETHOS | SCOUT |3/4x1 (MESH MOUNTED)