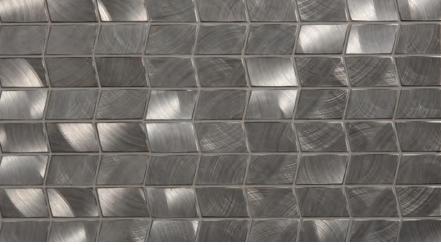

### NOMAD

GABLE | NOMAD 41/4x<sup>3</sup>/4 (MESH MOUNTED)

CAMINO | NOMAD |7/8x|1/8 (MESH MOUNTED)

ETHOS | NOMAD | 3/4x1 (MESH MOUNTED)