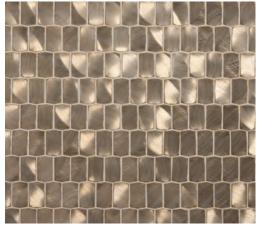

# SCOUT

GABLE | SCOUT 4<sup>1</sup>/4x<sup>3</sup>/4 (MESH MOUNTED)

CAMINO | SCOUT |7/8x11/8 (MESH MOUNTED)

ETHOS | SCOUT |3/4x1 (MESH MOUNTED)