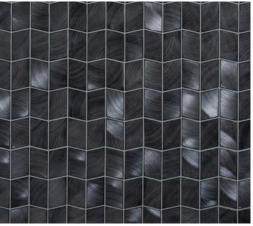

TABOO

LUSTROUS · SLEEK · REFINED

(CLOCKWISE FROM LEFT): ETHOS IN ELECTRA CAMINO IN FRINGE GABLE IN SCOUT LUSTROUS SLEEK REFINED

Taboo embodies sleek lines, modern sensibilities and visual texture. The lustrous metallics in modern mosaic form are simply extraordinary, yet versatile in design.

## ELECTRA

GABLE | ELECTRA 4<sup>1</sup>/4x<sup>3</sup>/4 (mesh mounted)

CAMINO | ELECTRA |7/8x|1/8 (MESH MOUNTED)

ETHOS | ELECTRA |3/4x| (MESH MOUNTED)