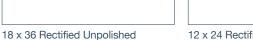

## Available Sizes

12 x 24 Rectified Polished & Unpolished 9.8mm thickness

2 x 2 Basketweave Mosiac 9.525mm thickness

3 x 12 Bullnose Polished & Unpolished 9.525mm thickness

| Technical Specifications |                                                                                                                         |                                        |                |
|--------------------------|-------------------------------------------------------------------------------------------------------------------------|----------------------------------------|----------------|
| Product Performance      | Tile                                                                                                                    | Result                                 | Testing Method |
| Water Absorption         | All                                                                                                                     | ≤ 0.5%                                 | ISO 10545-3    |
| Breaking Strength        | All                                                                                                                     | ≥ 292 lbf                              | ISO 10545-4    |
| Frost Resistance         | All                                                                                                                     | Resistant                              | ISO 10545-12   |
| Chemical Resistance      | All                                                                                                                     | Unpolished Class A<br>Polished Class B | ISO 10545-13   |
| Abrasion Resistance      | All                                                                                                                     | 4 PEI                                  | ISO 10545-7    |
| Scratch Hardness         | All                                                                                                                     | Unpolished 7   Polished 6              | MOHS           |
| DCOF Wet Unpolished      | All                                                                                                                     | ≥ 0.50                                 | ANSI B101.3    |
| DCOF Wet Polished        | All                                                                                                                     | < 0.42                                 | ANSI B101.3    |
| Shade Variation          | All                                                                                                                     | V3                                     |                |
| Grout Thickness          | All                                                                                                                     | Rectified 3mm Non Rectified 3/16"      |                |
| Usage                    | Amelia is suitable for interior floors and interior and exterior walls in both residential and commercial applications. |                                        |                |