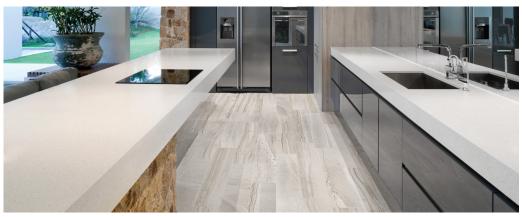

## Stile<sup>2</sup> Crossville

**MIST** 

The subtle, organic stone detailing of the Amelia series gives this porcelain tile a modern, sophisticated look.

CARBON

ANA68-307 EARTH

ANA68-308 MIST

ANA68-305 SMOKE