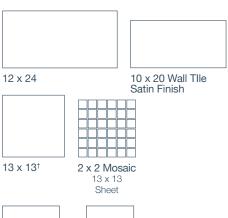

## **Available Sizes** Thickness 9mm ₹

3 x 12 Bullnose 3 x 10 Wall Bullnose

| Technical Specifications       |                                                                                                                                                               |                     |                |
|--------------------------------|---------------------------------------------------------------------------------------------------------------------------------------------------------------|---------------------|----------------|
| Product Performance            | Tile                                                                                                                                                          | Result              | Testing Method |
| Water Absorption               | All                                                                                                                                                           | < 0.5%              | ISO 10545-3    |
| Frost Resistance               | All                                                                                                                                                           | Resistant   NA      | ISO 10545-12   |
| Breaking Strength              | All                                                                                                                                                           | ≥ 350 lbf           | ISO 10545-4    |
| Chemical Resistance            | All                                                                                                                                                           | Class A - Resistnat | ISO 10545-13   |
| Abrasion Resistance            | All                                                                                                                                                           | Resistant           | ISO 10545-6    |
| Scratch Hardness               | Matte   Satin                                                                                                                                                 | 7   NA              | MOHS           |
| DCOF Wet                       | Matte   Satin                                                                                                                                                 | ≥ 0.50   NA         | ANSI B101.3    |
| Shade Variation                | All                                                                                                                                                           | V2                  |                |
| Recommended<br>Grout Thickness | All                                                                                                                                                           | 3mm                 |                |
| Usage                          | Crux Matte tile is suitable for interior floors and walls in residential and commercial applications. Crux Satin tile is suitable for interior wall use only. |                     |                |

<sup>† 13</sup> x 13 is 7.8mm thick