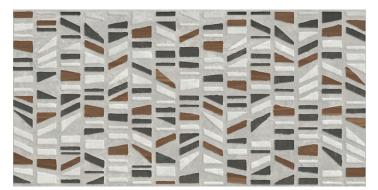

**MULTI** 

In the light of modernity, Eskew combines cement hues in a decorative floor tile. The look of a geometric mosaic in a solid 12x24 porcelain tile; to use alone or combine with concrete tiles as a decorative element.