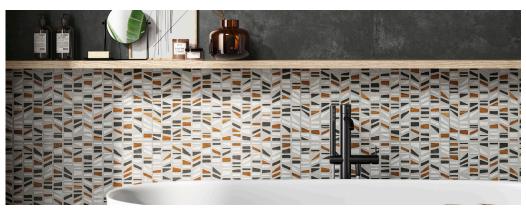

**MULTI** 

In the light of modernity, Eskew combines cement hues in a decorative floor tile. The look of a geometric mosaic in a solid 12x24 porcelain tile; to use alone or combine with concrete tiles as a decorative element.